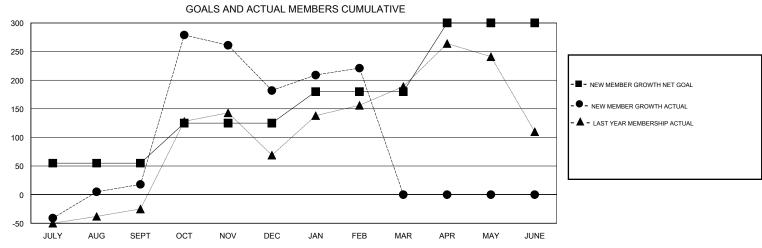

## JUSWAN TJOE **LOCATION INDONESIA GMT CA** Clubs Members RESULTS FOR 2016-2017 RESULTS FOR 2016-2017 NEW CLUB GOAL NEW CLUBS DROPPED CLUBS NEW MEMBER GROWTH NEW MEMBER DROPPED QUARTER QUARTER NET GOAL (not reinstated GROWTH ACTUAL (not MEMBERS ACTUAL or transfers) reinstated or transfers) (including transfers) 2 3 55 120 102 JULY/AUG/SEPT JULY/AUG/SEPT 2 5 4 70 336 172 OCT/NOV/DEC OCT/NOV/DEC 0 55 72 33 JAN/FEB/MAR JAN/FEB/MAR