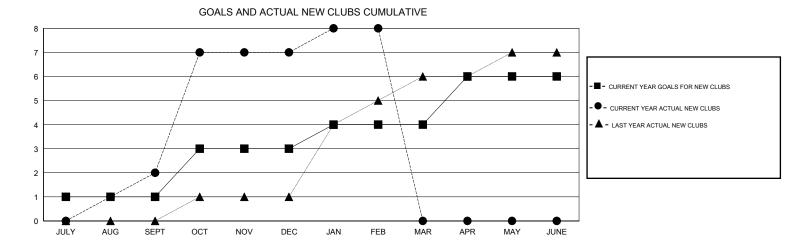

## JUSWAN TJOE **LOCATION INDONESIA GMT CA** Clubs Members RESULTS FOR 2016-2017 RESULTS FOR 2016-2017 NEW CLUB GOAL NEW CLUBS DROPPED CLUBS NEW MEMBER GROWTH NEW MEMBER DROPPED QUARTER QUARTER NET GOAL (not reinstated GROWTH ACTUAL (not MEMBERS ACTUAL or transfers) reinstated or transfers) (including transfers) 2 3 55 120 102 JULY/AUG/SEPT JULY/AUG/SEPT 2 5 4 70 336 172 OCT/NOV/DEC OCT/NOV/DEC 0 55 72 33 JAN/FEB/MAR JAN/FEB/MAR